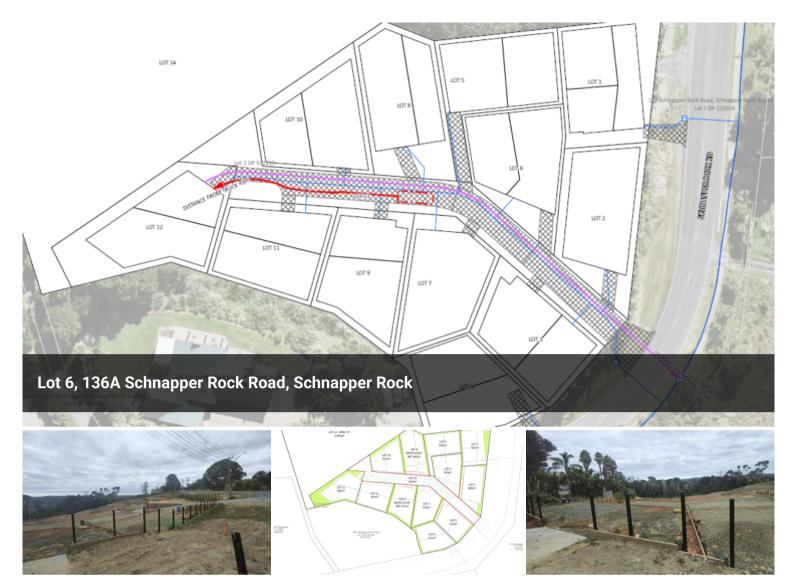

## Blank Canvas in the Heart of the North Shore!

An exclusive opportunity to secure prime vacant land in a highly sought-after location. With sections ranging from 511m2 (more or less), this is your chance to build the dream home your family deserves and enjoy the perfect blend of lifestyle and location.

Key Features:

- Rare as hen's teeth A true blank canvas for your vision
- · Central location with easy access to motorways
- Zoned for top schools, including Upper Harbour Primary and close to Kristin school
- · Nestled in a thriving, family-friendly community

Opportunities like this don't come often. Contact us today to secure your slice of the North Shore.

🗔 542 m2

| Price       | 960,000 Plus |
|-------------|--------------|
|             | GST          |
| Property    | Residential  |
| Туре        |              |
| Property ID | 699          |
| Land Area   | 542 m2       |