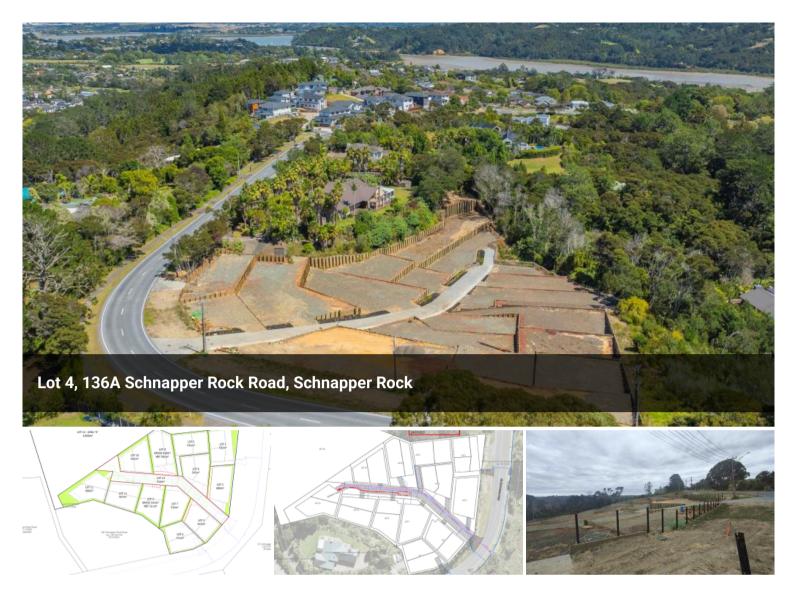

## **Blank Canvas in the Heart of the North Shore!**

An exclusive opportunity to secure prime vacant land in a highly sought-after location. With sections ranging from 511m2 (more or less), this is your chance to build the dream home your family deserves and enjoy the perfect blend of lifestyle and location.

Opportunities like this don't come often. Contact us today to secure your slice of the North Shore.

「□ 511 m2

950,000 Plus **Price** 

GST

Property Residential

Type

Property ID 698

Land Area 511 m2