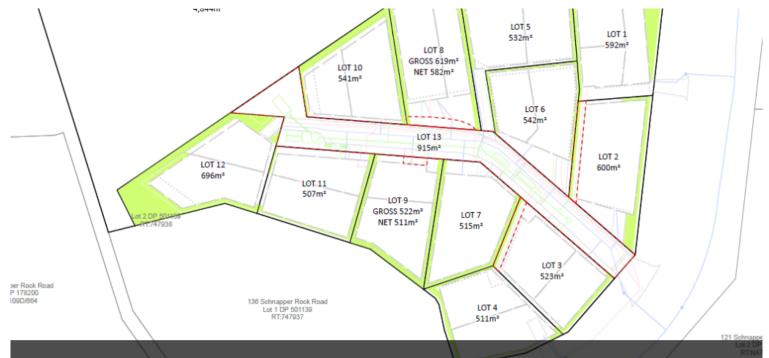

# Blank Canvas in the Heart of the North Shore!

An exclusive opportunity to secure prime vacant land in a highly sought-after location. With sections ranging from 511m2 (more or less), this is your chance to build the dream home your family deserves and enjoy the perfect blend of lifestyle and location.

Opportunities like this don't come often. Contact us today to secure your slice on the North Shore.

「□ 523 m2

950,000 Plus **Price** 

GST

Property Residential

Type

Property ID 697

Land Area 523 m2