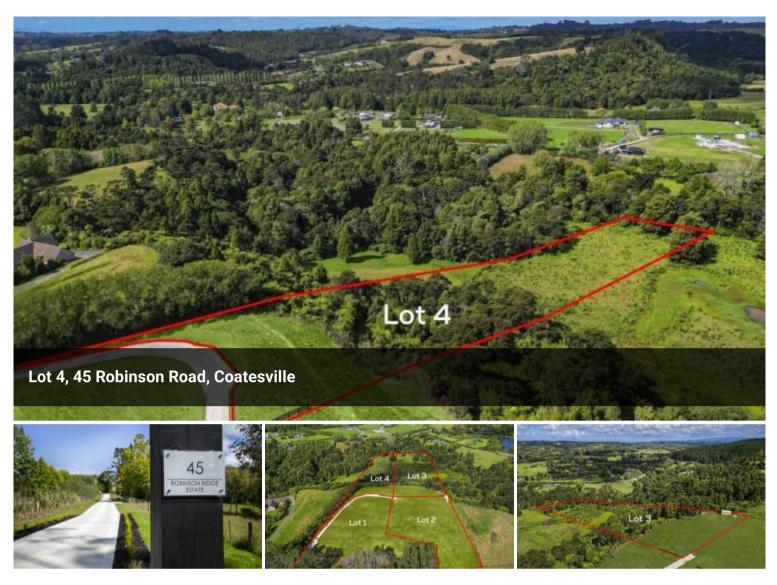

## Build Your Dream in Prestigious Coatesville!

Nestled in the most coveted lifestyle suburb of Auckland: the heart of Coatesville, at 45 Robinson Road. This is your chance to bring your dream home to life, in a location that combines natural beauty, privacy, and modern convenience.

There are four sites available; Each site, ranging from 8,053sqm to 1.264 hectares (more or less), offers a unique canvas to create the home you've always envisioned. Whether it's a sprawling family estate, a peaceful sanctuary, or an investment in your future, these properties deliver on every front.