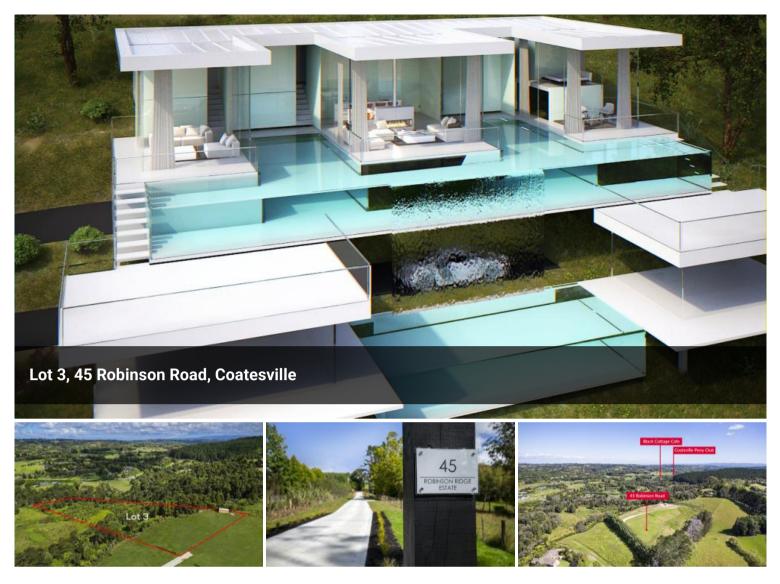

## Build Your Dream in Prestigious Coatesville!

Nestled in the most coveted lifestyle suburb of Auckland: the heart of Coatesville, at 45 Robinson Road. This is your chance to bring your dream home to life, in a location that combines natural beauty, privacy, and modern convenience.

There are four sites available; Each site, ranging from 8,053sqm to 1.264 hectares (more or less), offers a unique canvas to create the home you've always envisioned. Whether it's a sprawling family estate, a peaceful sanctuary, or an investment in your future, these properties deliver on every front.