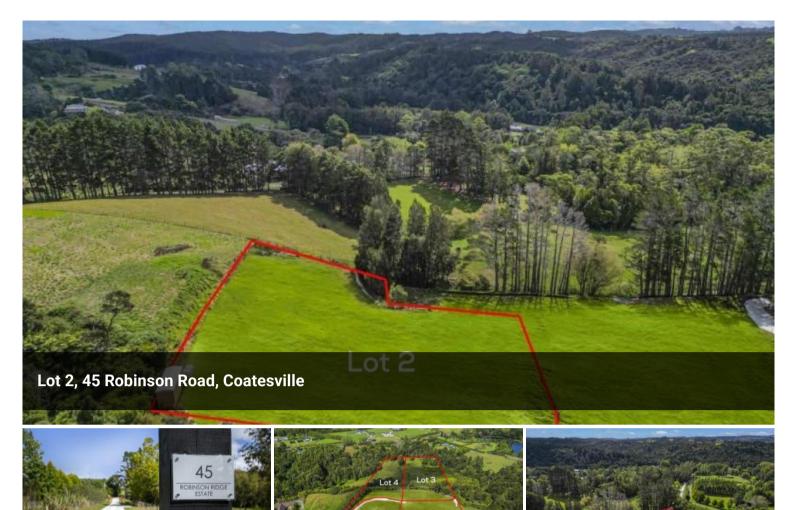

## **Build Your Dream in Prestigious Coatesville!**

Nestled in the most coveted lifestyle suburb of Auckland: the heart of Coatesville, at 45 Robinson Road. This is your chance to bring your dream home to life, in a location that combines natural beauty, privacy, and modern convenience.

There are four sites available; Each site, ranging from 8,053sqm to 1.264 hectares (more or less), offers a unique canvas to create the home you've always envisioned. Whether it's a sprawling family estate, a peaceful sanctuary, or an investment in your future, these properties deliver on every front.