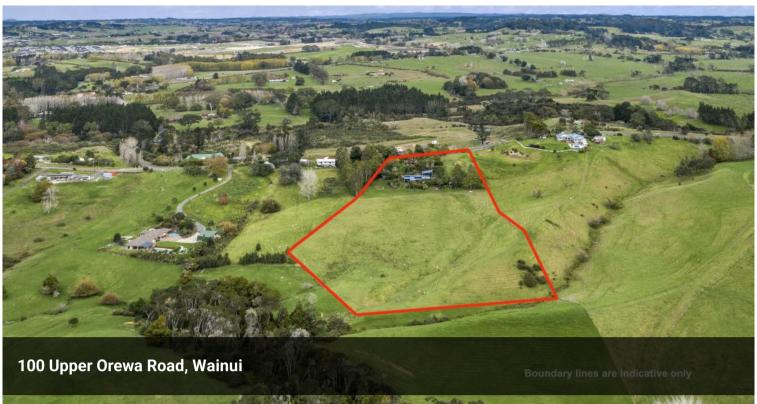

## Change is On - Fast Track On The Street

Situated at the top of Upper Orewa Road, this 2.4629-hectare (more or less) property is an exceptional opportunity for investors, developers, or those looking to land bank. Zoned for Future Urban, it is positioned near the ongoing development and just minutes from the State Highway 1 off-ramp, Millwater township, shopping centers, the beach, cafes, and schools.

The well-maintained, north-facing home features four bedrooms, a spacious double garage, a large shed, expansive decking, and ample parking. Live now while securing an investment that is poised for significant returns in the future. Built to building regulations with all necessary consents and inspections completed (excluding final CCC), the property will be sold as is.

Fast track is on the street, nominate the price as you wish. Owner

| Price       | Price on    |
|-------------|-------------|
|             | Application |
| Property    | Residential |
| Туре        |             |
| Property ID | 692         |
| Land Area   | 2.46 ha     |
| Floor Area  | 155 m2      |