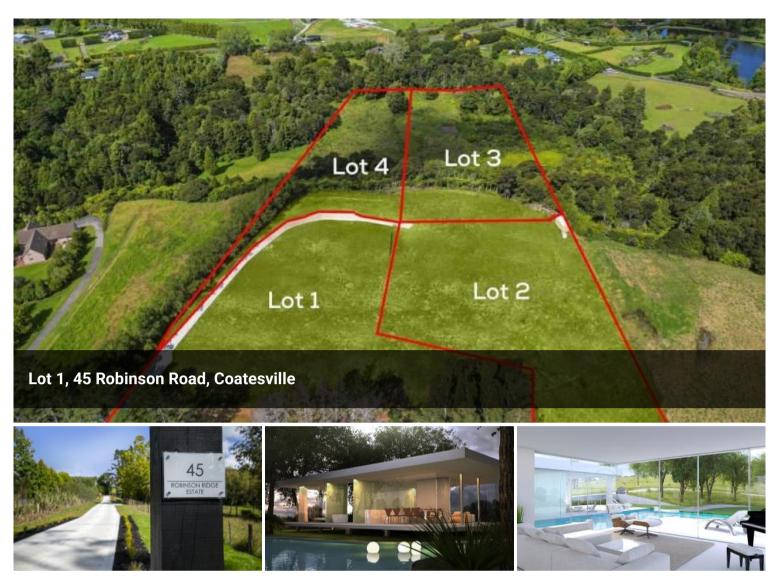

## Build Your Dream in Prestigious Coatesville!

Nestled in the most coveted lifestyle suburb of Auckland: the heart of Coatesville, at 45 Robinson Road. This is your chance to bring your dream home to life, in a location that combines natural beauty, privacy, and modern convenience.

There are four sites available; Each site, ranging from 8,053sqm to 1.264 hectares (more or less), offers a unique canvas to create the home you've always envisioned. Whether it's a sprawling family estate, a peaceful sanctuary, or an investment in your future, these properties deliver on every front.