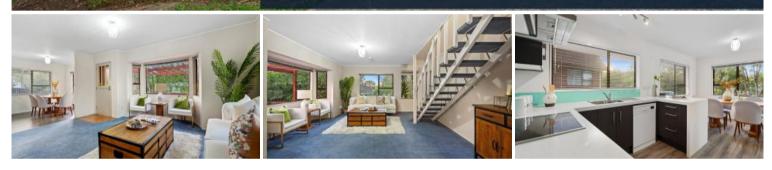

As you step inside, you'll be greeted by a stylish living room adorned with tasteful home decor and plenty of natural light. The open-plan layout seamlessly connects the living area to a stunning, well-appointed kitchen.

Enjoy easy access to a newly painted deck and a fully fenced garden, perfect for outdoor entertaining and family fun.

Positioned in desirable school zones, including Rangitoto College,

₿3 ₿2 ෫1

| Price         | SOLD        |
|---------------|-------------|
| Property Type | Residential |
| Property ID   | 669         |
| Floor Area    | 110 m2      |