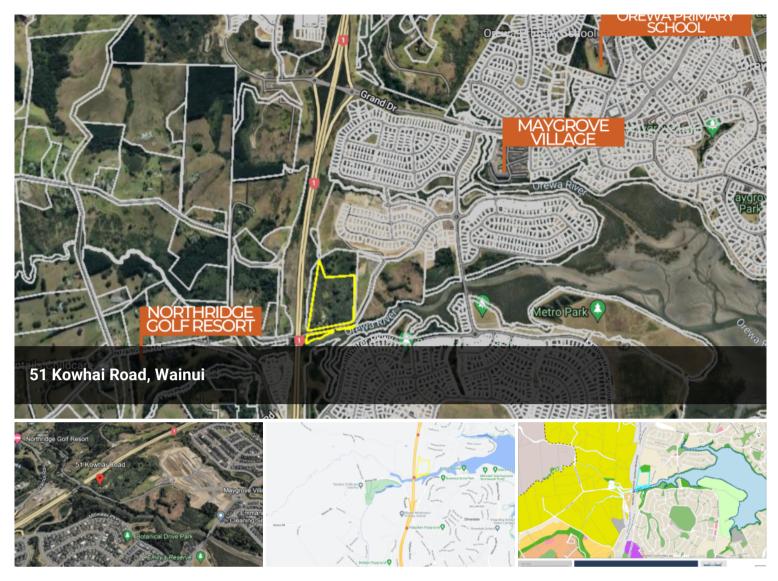

# **Limited Edition & Endless Potential**

Limited Edition! a 5.5-hectare haven with limitless potential. This property is a rarity in every sense - expansive, well-located, and with endless possibilities.

With 5.5 hectares at your disposal, you have the canvas to create your dream home, a luxury estate, or explore sub-division options. Current unitary plan zoning is residential single house zone. Next to reserve with paper road boundary.

Being close to the thriving Milldale Development and Orewa developments, you'll be at the forefront of anticipated growth. This is an investment not just in a property but in a future brimming with potential.