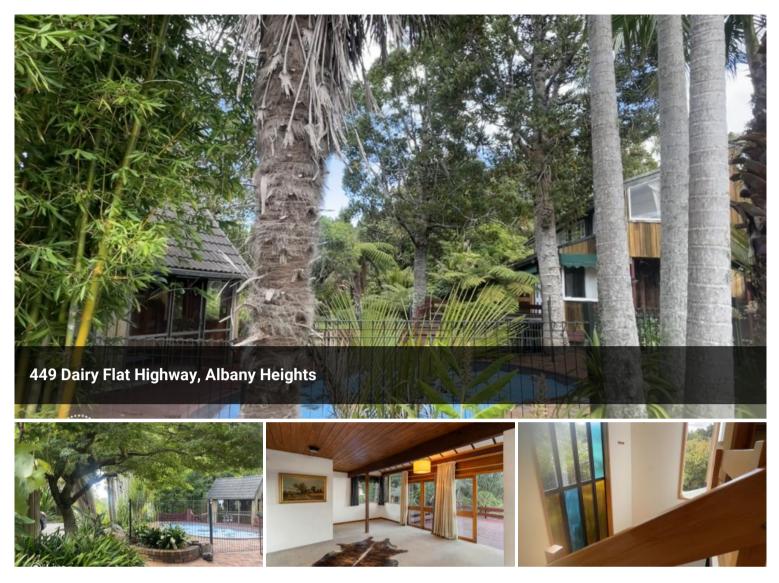

## Lifestyle & Investment - Selling Well Below CV!

Nestled in an elevated, sun-drenched position, this 1.2386ha (more or less) property offers the perfect blend of rural tranquility and urban convenience. Located along Dairy Flat Highway, right next to Hosking Reserve, and just minutes from central Albany, this is a rare opportunity not to be missed!

The approx. 190m2 family home has been well maintained, featuring:

- Four spacious bedrooms
- · Sun-soaked conservatory & patio with stunning nature views
- · Cozy living area warmed by a fireplace and heat pumps
- Triple-car garage with ample storage
- A hidden hillside pathway leading to a charming secret garden

Prime Location: Easy access to the motorway, Minutes to Albany's

## **Office Details**

Mars Realty Suite 3 227A Dairy Flat Highway Albany, Auckland City, AUK, 0632 New Zealand 09 448 5299 shopping, dining & top schools

With CV at \$1.65M, this property is selling well below market value-a fantastic opportunity for buyers looking for lifestyle, space, and investment potential.