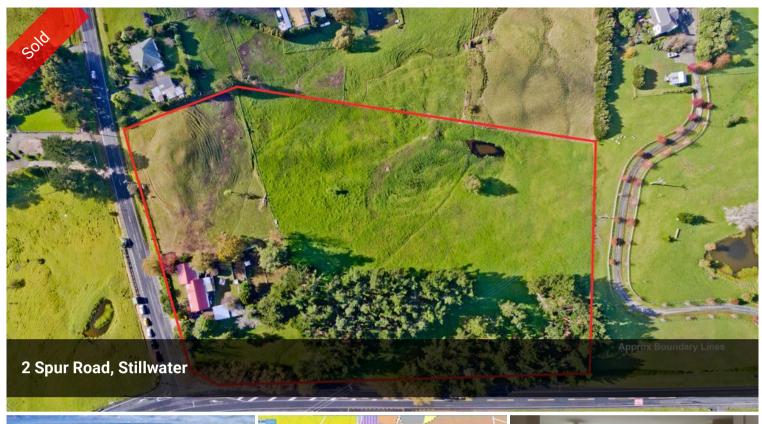

## **Corner Site Lifestyle Golden Opportunity!**

Conveniently positioned between Albany and Silverdale this lifestyle property allowing ample shopping opportunities, well established private schools and excellent state schools all within easy reach. Massey University offer study option. Approximately 5 minutes from the shopping centre, bus station and silverdale motorway.

The house has 4 bedrooms, an ensuite, family bathroom, laundry, lounge, dining, kitchen area and Double garage.

The land is very close to future urban and it is corner site offering a lot of future potential on 2.9261 hectares (more or less).

Please call Mars Realty now to view.

🖺 4 🖺 2 📾 2 🗖 2.93 ha

Price SOLD

Property Type Residential

Property ID 66

Land Area 2.93 ha