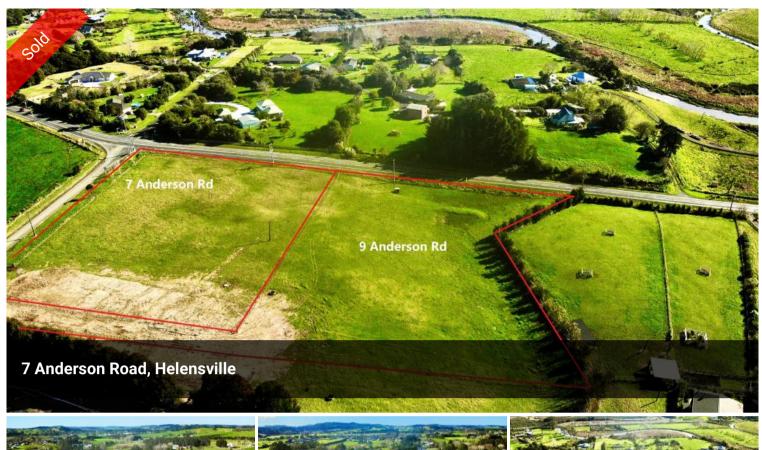

## **Prime Lifestyle Blocks**

Just minutes' drive from Helensville Township, these two newly subdivided prime lifestyle blocks are ideal for building your dream home.

Each approximately 1 hectare in size and beautifully presented, 7 and 9 Anderson Road (7 Anderson Rd, 1 ha, 9 Anderson Rd, 1.03 ha Approx.) are situated on elevated land with gentle contours, offering picturesque views of the winding Kaukapakapa River and rural landscapes.

Uncovenanted titles have been issued. It provides you the opportunity to either build home and minor dwelling or relocate a dwelling from somewhere else, all subject to council approval.

Call now for more information.

□ 1.00 ha

Price SOLD

Property Type Residential

Property ID 637

Land Area 1 00 ha