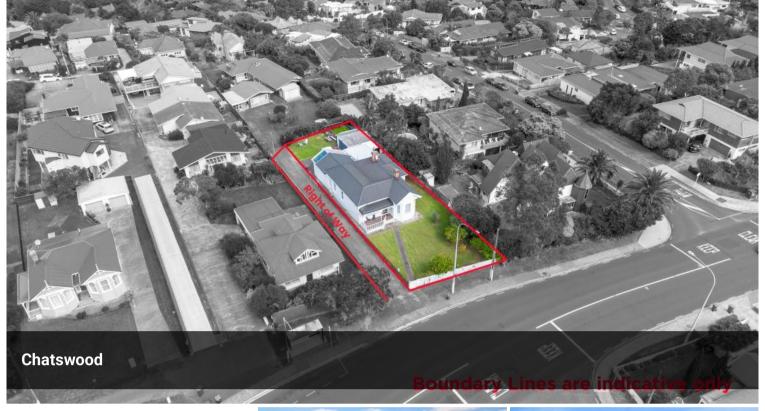

Located in the Terrace Housing and Apartment Zone (THAB), this turn-of-the-century villa proudly sits on a full 830sqm (more or less) flat site with road frontage, offering not just a home but an exciting future development opportunity.

## △ 4 — 2 □ 830 m2

Price on

Property

Residential

**Application** 

Type

Property ID 635

Land Area 830 m2 Floor Area 190 m2