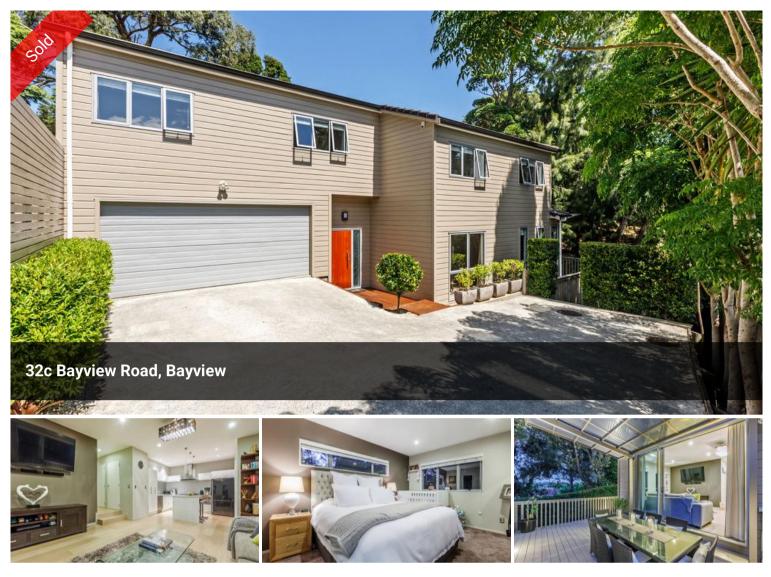

# Sold sold sold!

The timeless design is striking and will hit you from the moment you walk into this stunning family home.

The layout comprises of 5 double bedrooms including master with full ensuite, and 2.5 additional bathrooms. There are 2 living areas, dining room, modern kitchen, laundry and a double internal garage with remote entry.

The Weatherboard construction inspires confidence in this market and you will love the fabulous spacious kitchen where cooking, conversation and the outdoors can be seamlessly enjoyed.

Natural Gas for cooking and water heating. Double Glazed Windows. Ducted/Ventilation Hot and Cold system. Quality appliances.

## 🛱 5 📇 3 🚓 2 🗔 381 m2

| Price         | SOLD        |
|---------------|-------------|
| Property Type | Residential |
| Property ID   | 62          |
| Land Area     | 381 m2      |

### **Office Details**

Mars Realty Suite 3 227A Dairy Flat Highway Albany, Auckland City, AUK, 0632 New Zealand 09 448 5299

Gorgeous designed garden.

Located only minutes from motorway access, bus, shopping centre and university. short distance to Mall, Community Leisure centre, Library, Restaurants, Movies.