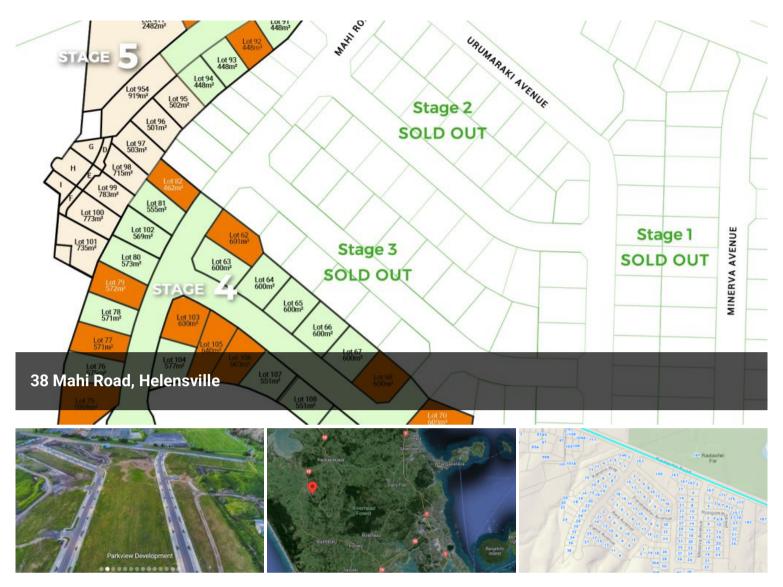

# Stage 4 Selling Now!

Family friendly and affordable lifestyle sections are available to purchase, titles have been issued and utility connections ready! Parkview subdivision has been successful in the first three stages, secure your spot.

Sections range from 448m2 to 1069m2 with a price range of \$430,000 - \$540,000 plus GST, you won't want to miss out! Multiple buy options available.

With a 20-minute walk to Helensville Village and situated opposite the beautiful scenery of Rautawhiri park with a family friendly atmosphere. The park includes great facilities; a skate and scooter park, dog exercise area, exercise equipment, soccer and rugby fields, tennis and netball courts - your options are endless for your fitness pursuits!

## 🗔 1,069 m2

| Price       | Price By    |
|-------------|-------------|
|             | Negotiation |
| Property    | Residential |
| Туре        |             |
| Property ID | 615         |
| Land Area   | 1,069 m2    |