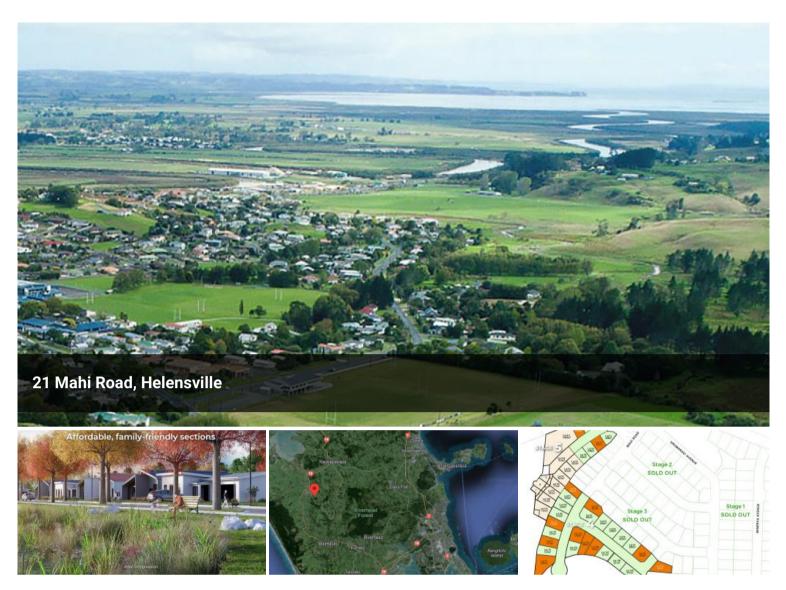

# Stage 4 Selling Now!

Family friendly and affordable lifestyle sections are available to purchase, titles have been issued and utility connections ready! Parkview subdivision has been successful in the first three stages, secure your spot.

Sections range from 448m2 to 1069m2 with a price range of \$430,000 - \$540,000 plus GST, you won't want to miss out! Multiple buy options available.

With a 20-minute walk to Helensville Village and situated opposite the beautiful scenery of Rautawhiri park with a family friendly atmosphere. The park includes great facilities; a skate and scooter park, dog exercise area, exercise equipment, soccer and rugby fields, tennis and netball courts - your options are endless for your fitness pursuits! 🗔 601 m2