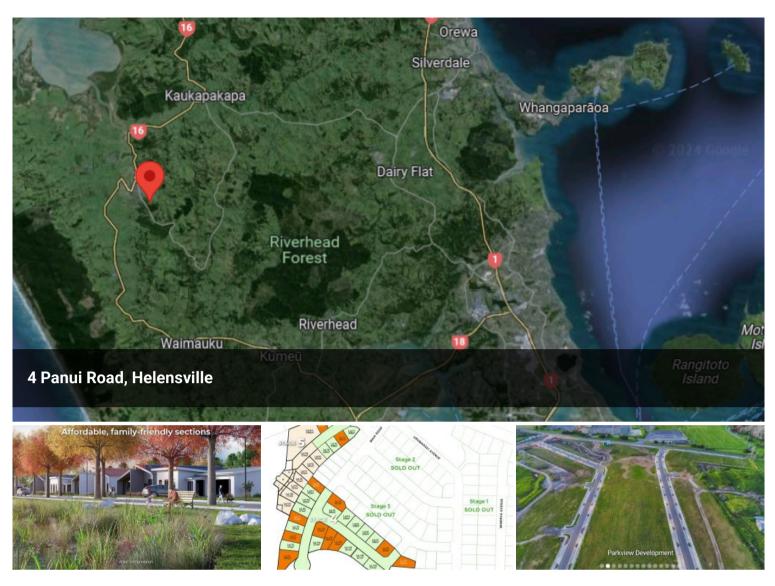

# Stage 4 Selling Now!

Family friendly and affordable lifestyle sections are available to purchase, titles have been issued and utility connections ready! Parkview subdivision has been successful in the first three stages, secure your spot.

Sections range from 448m2 to 1069m2 with a price range of \$430,000 - \$540,000 plus GST, you won't want to miss out! Multiple buy options available.

With a 20-minute walk to Helensville Village and situated opposite the beautiful scenery of Rautawhiri park with a family friendly atmosphere. The park includes great facilities; a skate and scooter park, dog exercise area, exercise equipment, soccer and rugby fields, tennis and netball courts - your options are endless for your fitness pursuits! 🗔 600 m2

## **Office Details**

Mars Realty Suite 3 227A Dairy Flat Highway Albany, Auckland City, AUK, 0632 New Zealand 09 448 5299

Fast-growing Helensville community is a great option for the lifestyle and convenience of country living! A 30-minute drive to both Westgate or Silverdale and access to bus transport networks is plenty. From community groups, local shopping center and schooling options for the kids. Make the move to secure your lifestyle.