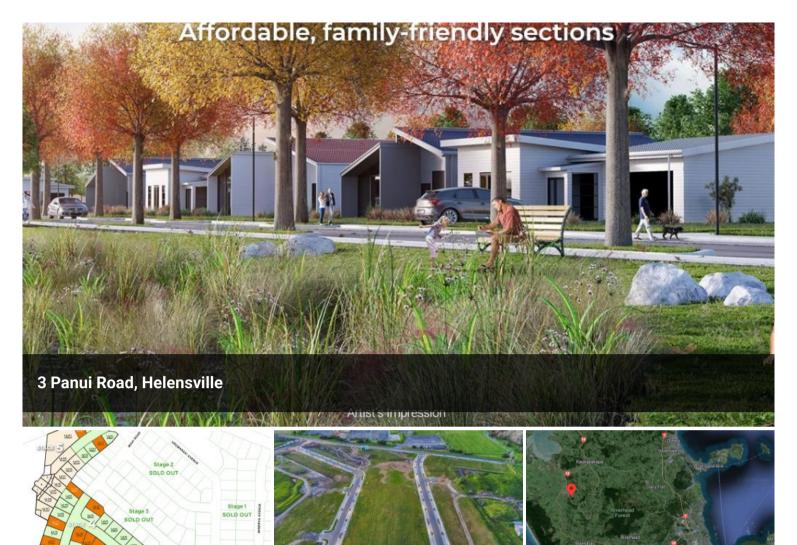

## Stage 4 Selling Now!

Family friendly and affordable lifestyle sections are available to purchase, titles have been issued and utility connections ready!

Parkview subdivision has been successful in the first three stages, secure your spot.

Sections range from 448m2 to 1069m2 with a price range of \$430,000 - \$540,000 plus GST, you won't want to miss out! Multiple buy options available.

With a 20-minute walk to Helensville Village and situated opposite the beautiful scenery of Rautawhiri park with a family friendly atmosphere. The park includes great facilities; a skate and scooter park, dog exercise area, exercise equipment, soccer and rugby fields, tennis and netball courts - your options are endless for your fitness pursuits!