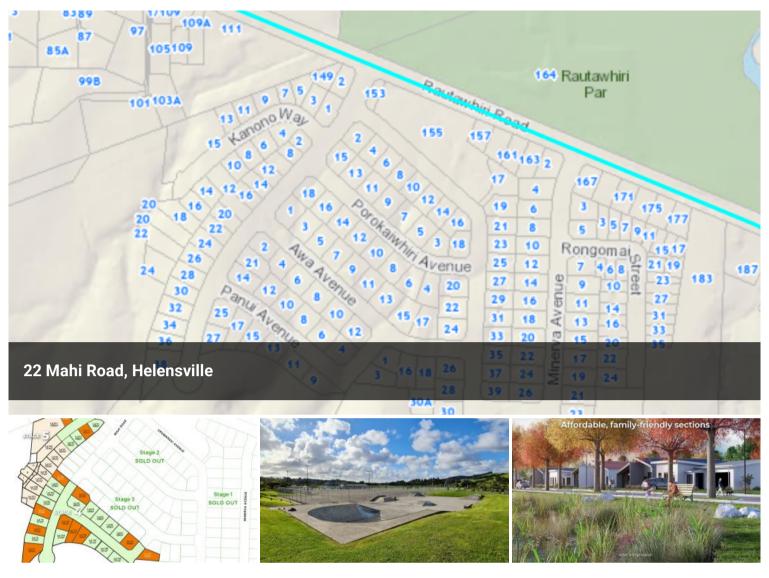

# Stage 4 Selling Now!

Family friendly and affordable lifestyle sections are available to purchase, titles have been issued and utility connections ready! Parkview subdivision has been successful in the first three stages, secure your spot.

Sections range from 448m2 to 1069m2 with a price range of \$430,000 - \$540,000 plus GST, you won't want to miss out! Multiple buy options available.

With a 20-minute walk to Helensville Village and situated opposite the beautiful scenery of Rautawhiri park with a family friendly atmosphere. The park includes great facilities; a skate and scooter park, dog exercise area, exercise equipment, soccer and rugby fields, tennis and netball courts - your options are endless for your fitness pursuits! 🗔 462 m2