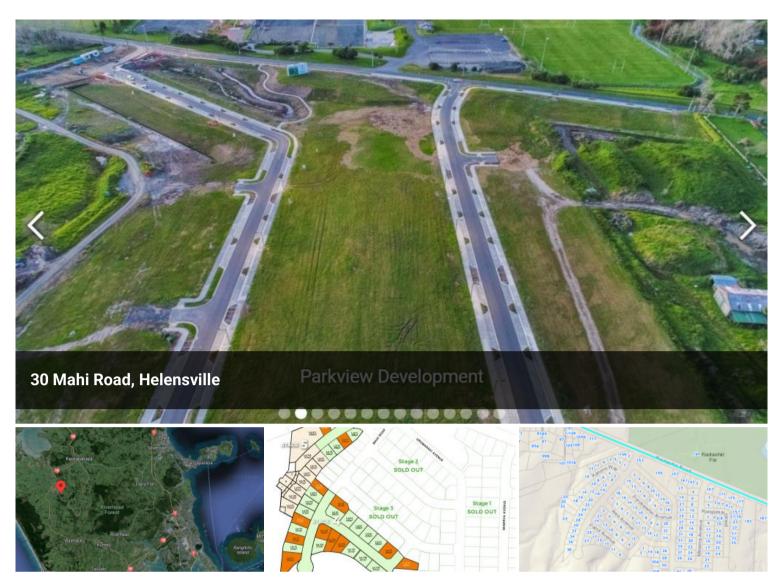

# Stage 4 Selling Now!

Family friendly and affordable lifestyle sections are available to purchase, titles have been issued and utility connections ready! Parkview subdivision has been successful in the first three stages, secure your spot.

Sections range from 448m2 to 1069m2 with a price range of \$430,000 - \$540,000 plus GST, you won't want to miss out! Multiple buy options available.

With a 20-minute walk to Helensville Village and situated opposite the beautiful scenery of Rautawhiri park with a family friendly atmosphere. The park includes great facilities; a skate and scooter park, dog exercise area, exercise equipment, soccer and rugby fields, tennis and netball courts - your options are endless for your fitness pursuits!