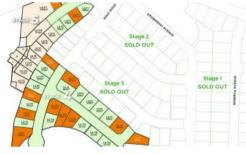

## Stage 4 Selling Now!

Family friendly and affordable lifestyle sections are available to purchase, titles have been issued and utility connections ready!

Parkview subdivision has been successful in the first three stages, secure your spot.

Sections range from 448m2 to 1069m2 with a price range of \$430,000 - \$540,000 plus GST, you won't want to miss out! Multiple buy options available.

With a 20-minute walk to Helensville Village and situated opposite the beautiful scenery of Rautawhiri park with a family friendly atmosphere. The park includes great facilities; a skate and scooter park, dog exercise area, exercise equipment, soccer and rugby fields, tennis and netball courts - your options are endless for your fitness pursuits!