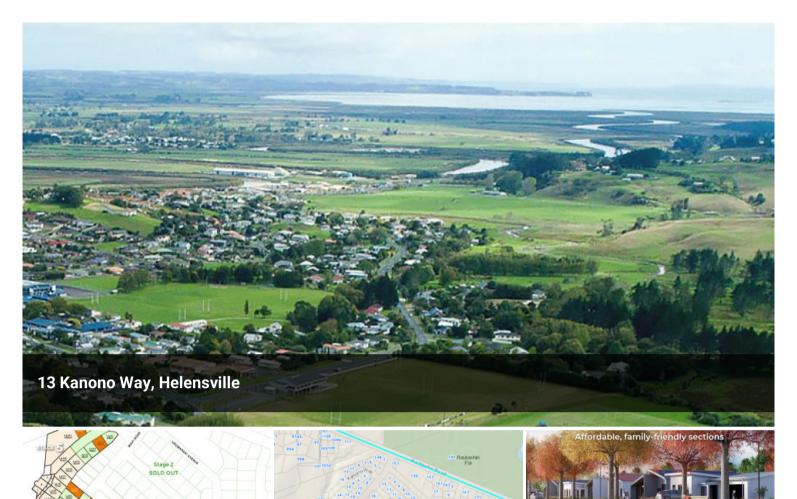

## **Stage 4 Selling Now!**

Family friendly and affordable lifestyle sections are available to purchase, titles have been issued and utility connections ready!

Parkview subdivision has been successful in the first three stages, secure your spot.

Sections range from 448m2 to 1069m2 with a price range of \$430,000 - \$540,000 plus GST, you won't want to miss out! Multiple buy options available.

With a 20-minute walk to Helensville Village and situated opposite the beautiful scenery of Rautawhiri park with a family friendly atmosphere. The park includes great facilities; a skate and scooter park, dog exercise area, exercise equipment, soccer and rugby fields, tennis and netball courts - your options are endless for your fitness pursuits!

## **Office Details**

Mars Realty
Suite 3 227A Dairy Flat
Highway Albany, Auckland City,
AUK, 0632 New Zealand
09 448 5299

Fast-growing Helensville community is a great option for the lifestyle and convenience of country living! A 30-minute drive to both Westgate or Silverdale and access to bus transport networks is plenty. From community groups, local shopping center and schooling options for the kids. Make the move to secure your lifestyle.