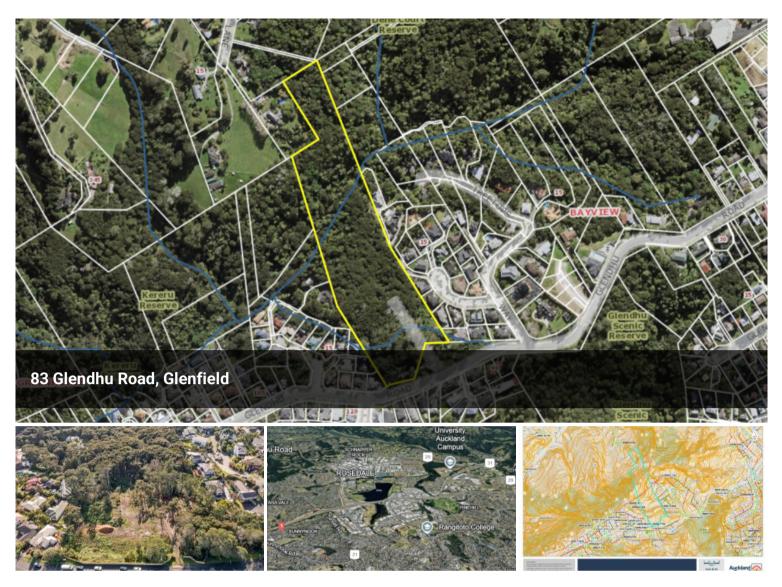

## Large 4.04HA Mixed Housing Land With RC

This exceptional 4.0468-hectare elevated site offers stunning countryside views and unmatched potential for residential development. Strategically positioned near Albany Centre and Glenfield, the property is zoned for Mixed Housing Suburban and Large Lot, with Resource Consent approved for 11 freestanding homes.

Located close to top schools, Massey University, childcare centers, and motorways, this site is perfect for developers or landbankers looking to capitalize on Albany's growing demand.

Contact Kevin Wang at 021 116 5666 or email kevinwang3003@gmail.com for details!