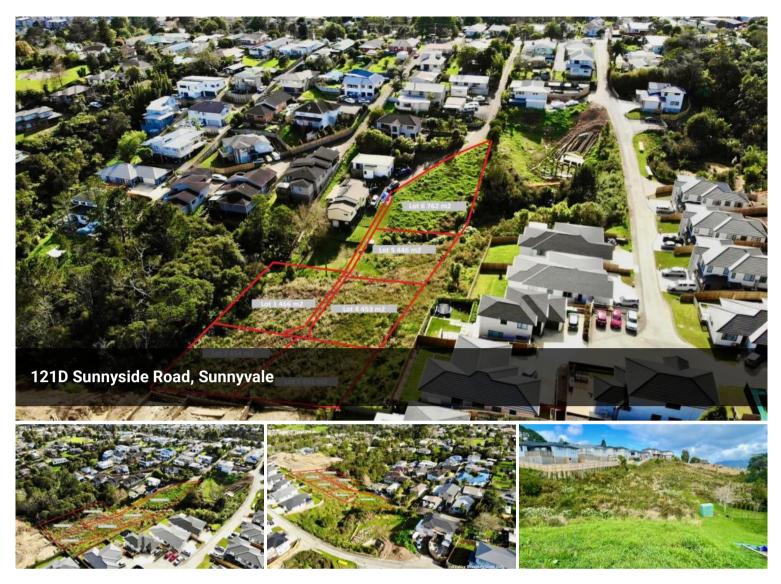

## Development! 3514 m2 Land with Consent

Calling all astute builders and developers! Presenting a rare chance to secure a 3514m<sup>2</sup> parcel of land with resource consent and 223c plans approved by the council. This prime piece of real estate offers the potential for higher density development (due diligence recommended and subject to council approval).

Current Resource Consent:

- 5 x 450m<sup>2</sup> (approx.) lots
- 1 x 837m<sup>2</sup> lot
- Residential Single House Zone

Take over the current consent for a quick project or let your creativity shine. The vendor is keen to sell, so act fast!

**Trading Welcome!** 

🗔 3,514 m2

| Price       | Price on    |
|-------------|-------------|
|             | Application |
| Property    | Residential |
| Туре        |             |
| Property ID | 581         |
| Land Area   | 3,514 m2    |