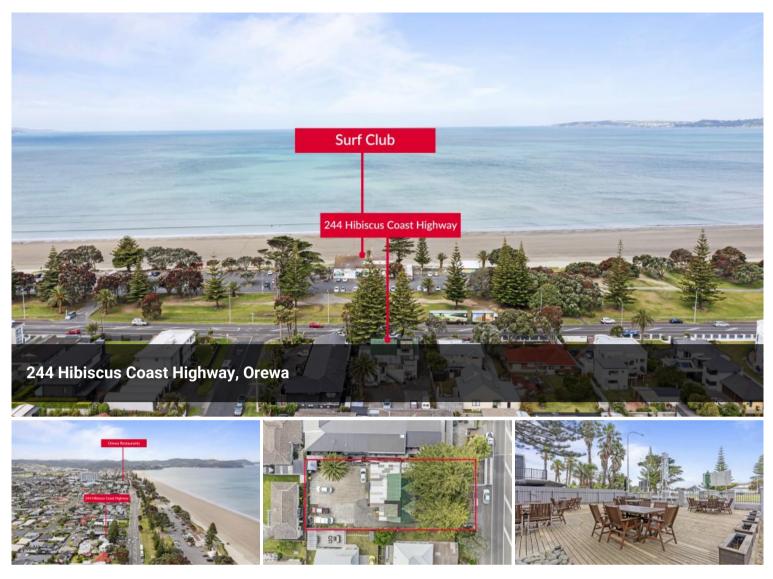

## **Unlock Your Entrepreneurial Potential**

Welcome to The Pine House Café, an iconic establishment in the heart of Orewa. This 1012m2 (more or less) gem boasts a strategic location with bustling foot traffic and panoramic views of Orewa Beach, making it a captivating prospect for entrepreneurs.

• Development Potential: Calling all visionaries and developers! This property is not just a business hub but a canvas for innovative development. Imagine creating a landmark destination that enhances Orewa's charm, contributing to the vibrant coastal community. Current Auckland Council Unitary Plan is Apartment Building and Terrace Housing Zone 🗔 1,012 m2