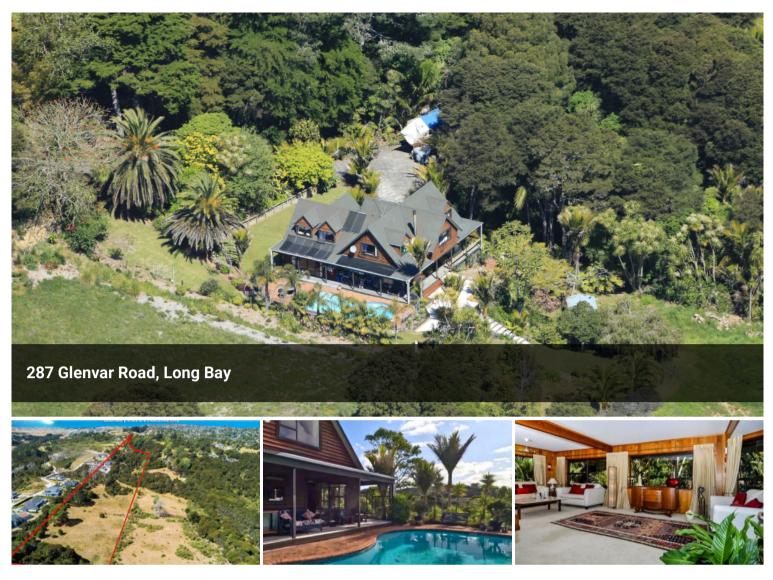

## Kiwi Paradise - Well Kept Secret!

Introducing a rare opportunity for developers-a coastal gem in Long Bay. This expansive 4.1391-hectare (more or less) property boasts a desirable north-facing position, offering serene sea views and vibrant greenery that add to its natural beauty. Zoned Residential large lot under the current unitary plan.

Set in a prestigious neighborhood, this property is perfectly suited for large-scale subdivision, with current zoning under the residential large lot category in the unitary plan. Its prime location offers proximity to Long Bay's stunning beach, picturesque reserve, and well-regarded Long Bay College, while the bustling shops of Torbay and the amenities of Albany are just a short drive away.

This exceptional property offers the best of coastal and suburban living, making it an ideal investment as the summer season draws

| Price       | Price By    |
|-------------|-------------|
|             | Negotiation |
| Property    | Residential |
| Туре        |             |
| Property ID | 571         |
| Land Area   | 4.13 ha     |
| Floor Area  | 270 m2      |

## near. Don't miss your chance to claim this slice of paradise.

The above information provided has been furnished to us by the vendor/s. We have not verified whether or not that information is accurate and do not have any belief in one way or the other in its accuracy. We do not accept any responsibility to any person for its accuracy and do no more than pass it on. All interested parties should make and rely upon their own inquiries in order to determine whether or not this information is in fact accurate.