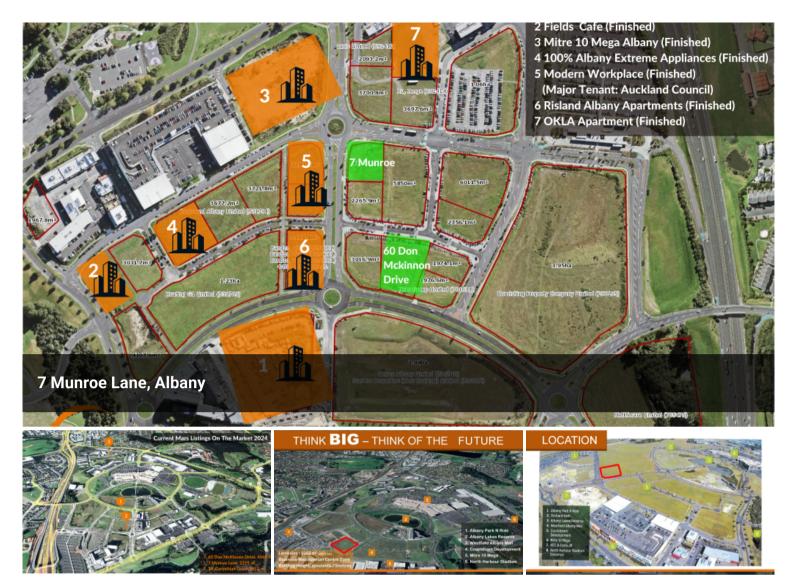

## **Commercial Land In Albany**

This prime land boasts a generous, level site situated in the heart of the bustling Albany Mega Center. Spanning 2255m2 (more or less), this freehold land section is zoned for Business - Metropolitan Centre, making it ideal for a wide range of uses, including residential, medical, retail, office, and accommodation purposes.

This presents a unique opportunity to position yourself among the top international and national brands, in a diverse range of business developments. Alternatively, the fast-growing area offers excellent potential for capital gain, making it an attractive prospect for land banking.