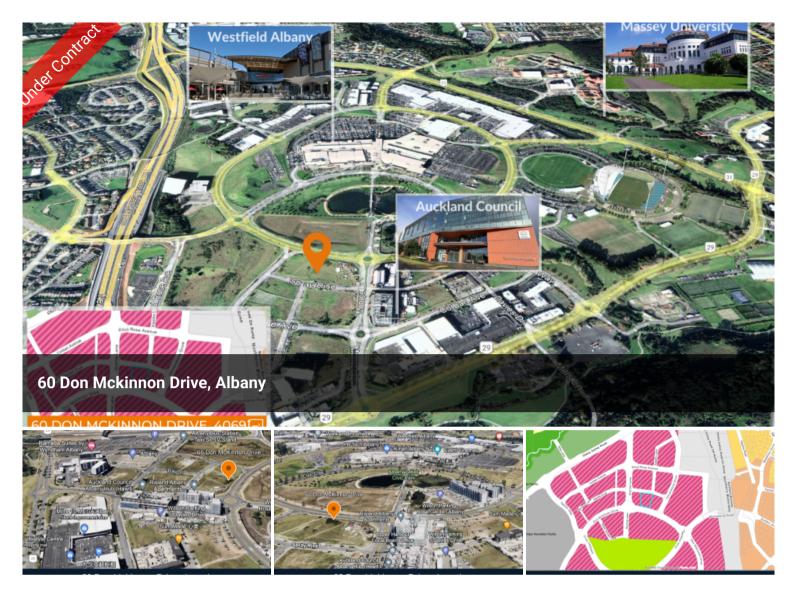

## **Prime Commercial Albany!**

Location: Situated in the heart of Albanys bustling commercial precinct on the North Shore, this expansive site spans 4,069 m2 (more or less) with a gentle contour. Enjoy the convenience of having Massey University, North Harbour Stadium, and Westfield Albany all within walking distance.

## Key Features:

- High density growth potential
- Freehold title
- Potential building height: 72m

This is a golden opportunity to position yourself among leading international and national brands within a variety of business