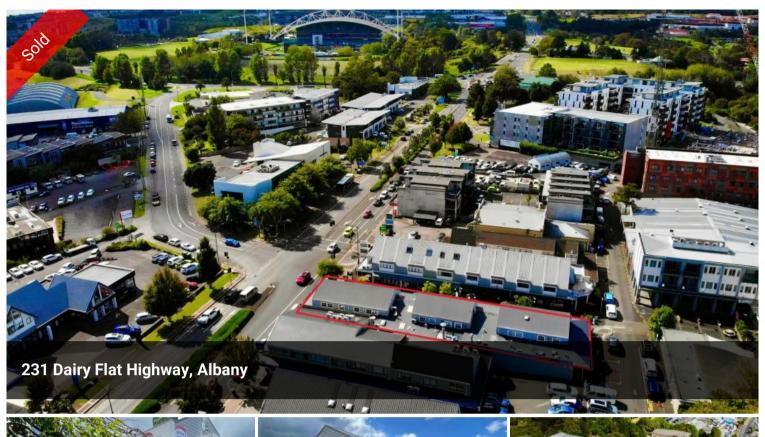

## SOLD! Multi-Tenants Retail Property

Invest in a prime multi-tenant retail property today! This exceptional opportunity features a 809 sqm land, zoned Business Local Centre in the Auckland Unitary Plan, making it an ideal development opportunity in the future.

Conveniently located, this property is surrounded by established retail facilities with high traffic volume and close to the Albany mega centre and motorway ramps. The current two-level building is occupied by a variety of tenants, including a restaurant, dentist, and more. With a current return of \$284,582 plus GST, this property offers an attractive investment opportunity.

And the potential for even greater returns is within reach - with full occupancy, the return on investment could soar even higher!

Don't miss out on this lucrative investment - seize the opportunity

**□** 809 m2