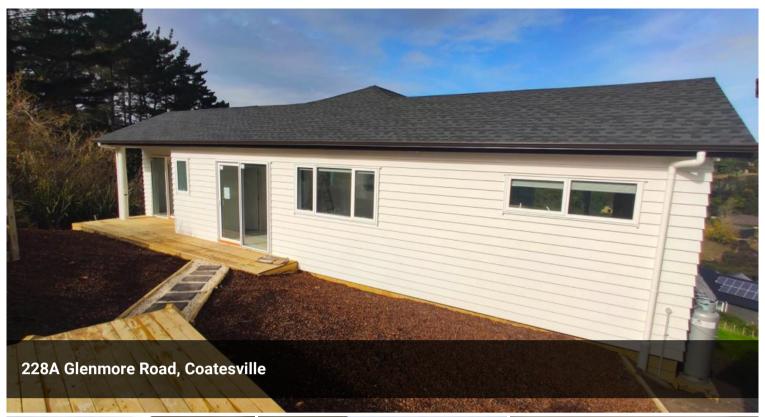

## 228A Glenmore Road, Coatesville

This is a lovely 2 bedroom, 1 bathroom, modern home based in sought after Coatesville, North of Auckland.

Only two years old, this small, yet spacious house offers plenty of natural light throughout, open plan living, with the kitchen area flowing to the living, and out onto the deck, overlooking the beautiful countryside.