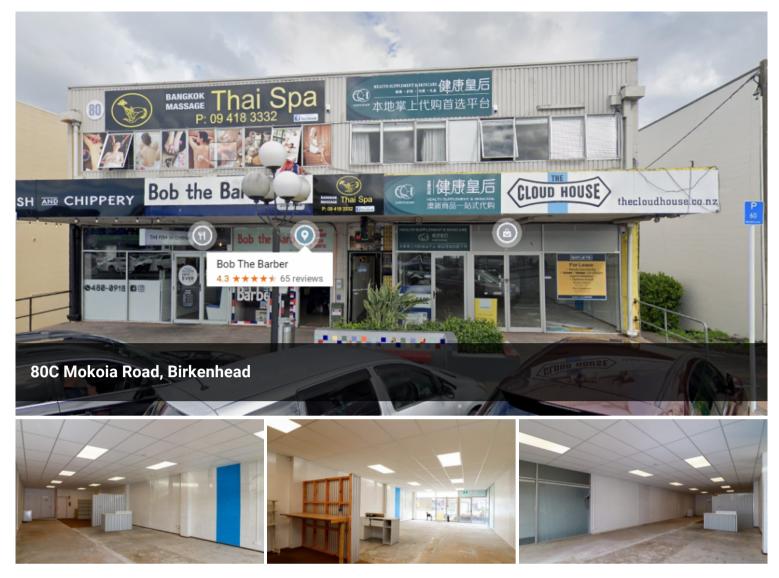

## **On Top Of The Hill Birkenhead**

Great location across the road from the Birkenhead Mall and situated close to some heavy hitter brand names. The space itself consists of approx. 133 m2 and has an office with views to die for, kitchenette and bathroom at the back. Call us now to do a deal, the owner will look at all offers.

\$64,000 Per Annum + **Price OPEX + GST** Property Commercial Туре Property 323

ID