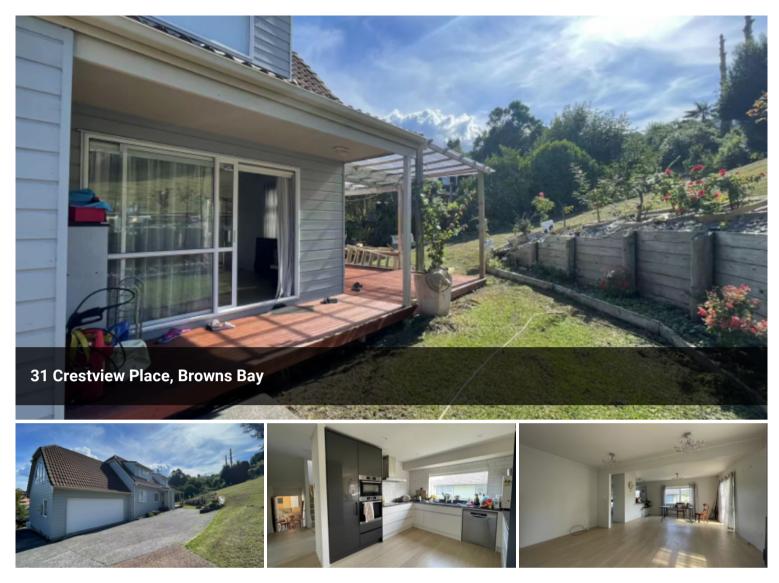

## **31 Crestview Place, Browns Bay**

This is a two level, 5 bedroom, 2 bathroom home set in the sought after area of Browns Bay, on Auckland's North Shore.

With a large open modern kitchen, and 2 living room areas, this family home offers plenty of space and storage.

Nicely carpeted, and vinyl flooring throughout. Bedrooms are all of decent sized.

A lovely decking area wrapped around the side and back of the house, enabling a nice place to relax and enjoy the sun.

A private garden, and grass area, makes for a safe haven for children to play.

There is a single garage at the front of the house which could be

₿5 🛱 2 🚓 1

Price\$830 per weekProperty TypeRentalProperty ID307

**Agent Details** 

**Office Details** 

Mars Realty Suite 3 227A Dairy Flat Highway Albany, Auckland City, AUK, 0632 New Zealand 09 448 5299

used as extra space, a man-cave or entertainment area.

Location is prime, with just a 4 min drive away from Browns Bay town center, and all the amenities including cafes, supermarkets, the gym. Murrays Bay and Waiake Bay, both either side of Browns Bay. Albany Westfield Mall only an 8 min drive away from the area. Plenty of bus stops close by. And in school zone is Browns Bay School, Northcross Intermediate, Murrays Bay Intermediate and Rangitoto College.