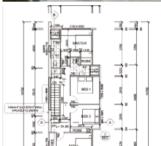

## △ 4 △ 2 △ 1 □ 196 m2

Price SOLD

Property Type Residential

Property ID 196

Land Area 196 m2