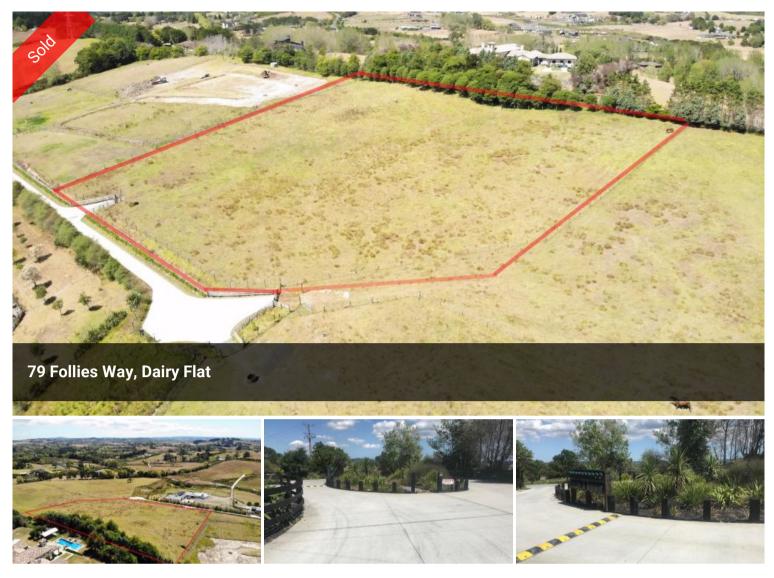

## Build Dream Home on Prime Land 1.7 ha

Situated in the upmarket Follies Way development off Bawden Road, this 1.7 hectares (4.2 acres) prime land with easy contour is one of the best sections in the street.

North facing with elevated views and surrounded by luxury estates, this is the spot not to be missed to get a remarkable home built. Meanwhile, this land is zoned for Future Urban in the Auckland Unitary Plan, a solid investment to reveal future potential.