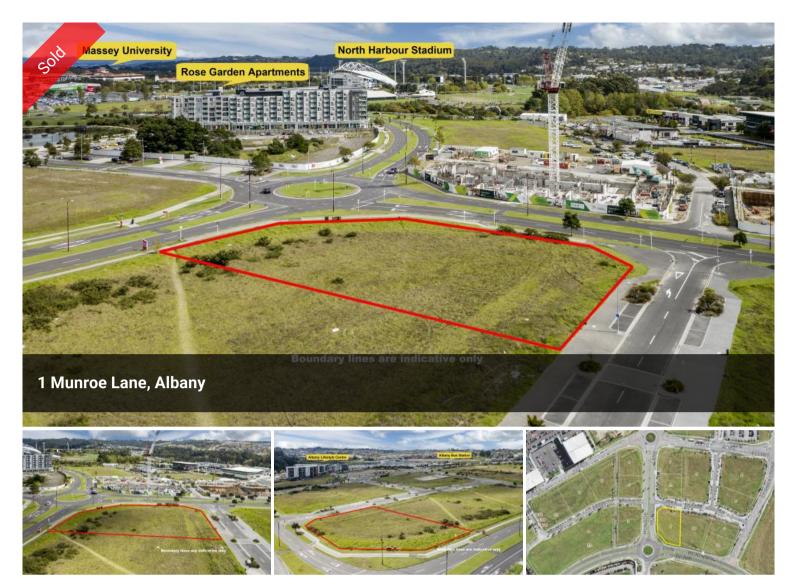

## Sold!

Zone: Business - Metropolitan Centre Zone

Precinct: Albany Centre sub-precinct B, Sub-precinct

Address: 1 MUNROE LANE, ALBANY.

Land size:3017sqm.

Flat corner site freehold land located in the heart of the Albany Centre.

Located only minutes from motorway access, bus, shopping centre and university. Just a short distance to Albany Mall, Community Leisure centre with fitness suite and pool very close, Library, Restaurants, Movies, QBE Stadium and amenities.