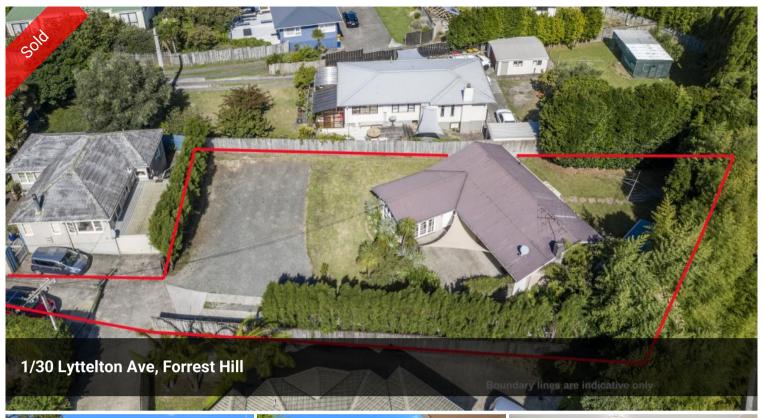

## **Top Location.Large Land Area. Sold!!!**

Residential - Mixed Housing Suburban Zone! Great Rental Income.

You will love the fabulous location and spacious land.

There are 4 bedrooms, 1 bathroom, single garage, separate lounge and kitchen area looks out to the private backyard.

Located only minutes from the motorway access, bus, café, shop, parks, Restaurants and Library.

Zoned for Forrest Hill School, Sunnynook School, Wairau Intermediate, Westlake boy's High School and Westlake Girl's High School.