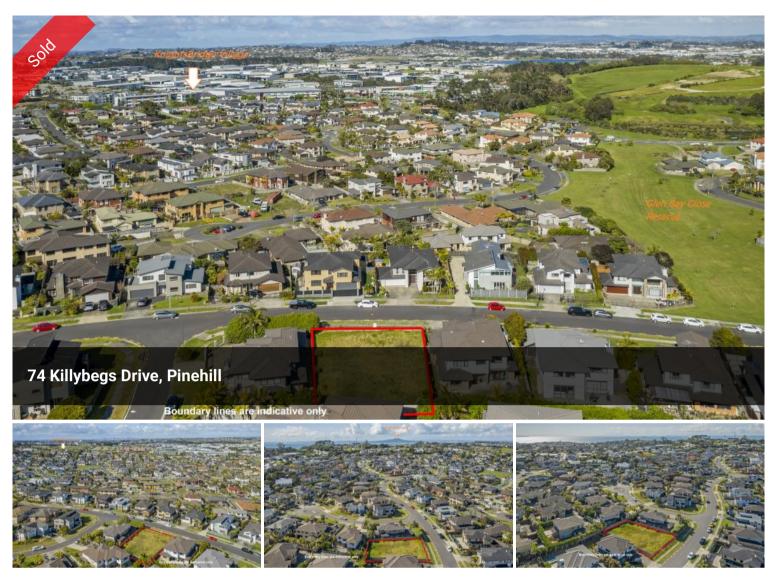

## Pinehill - Rare Section in Rangitoto Zone

Located in the sought after Pinehill area and a well-planned and popular suburb, this is a really rare find!

With easy-to-walk streets, several reserves and green areas, this is a sought after and pleasurable suburb to build your home. The local schools already have excellent scholastic reputations. As an established suburb, all infrastructure is already in place with everything you expect in a mature and well-respected suburb, all within an easy drive.

• section 603sqm (Freehold) in Mixed Housing Suburban Zoning, gentle flat contour and opposite a reserve.

• Location: 5 minutes drive to Albany Shopping Centre & Massey University, 2 minutes to Motorway and 10 minutes to Auckland 🗔 603 m2