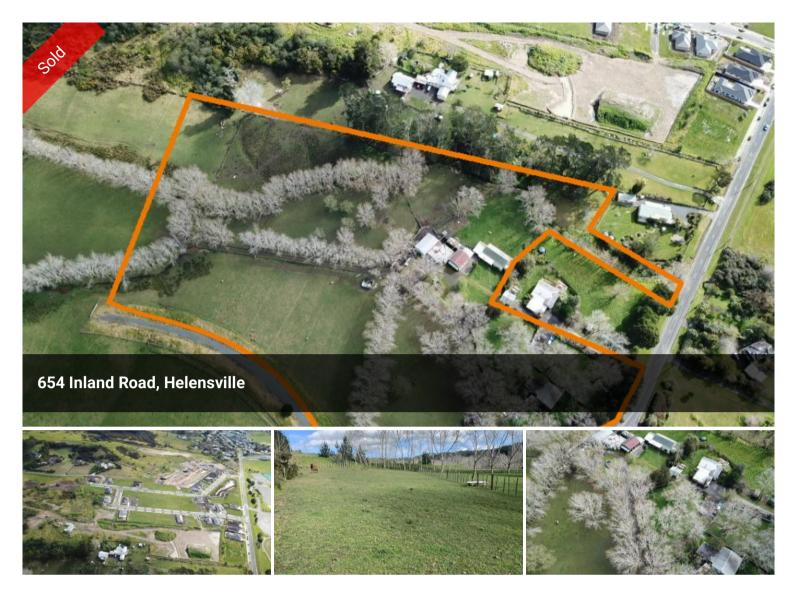

## Single House Zoned Here! Your Project for Tomorrow

\*Well appreciated/ central location in Helensville.

\*Flat site with Single House Zoned.

\*Great investment in the heart of the township.

\*Perfect for developers next project.

\*Blue chips / land banks for your capital gains either way.

Contact Michael or Matty now!

Michael Ma 021 686 031 Michaelma981@hotmail.com

Matty Ma 021 287 4278 Mattyma18@gmail.com 🖺 3 🖺 2 📾 6 🖸 3.63 ha

Price SOLD

Property Type Residential

Property ID 120

Land Area 3.63 ha

Floor Area 65 m2