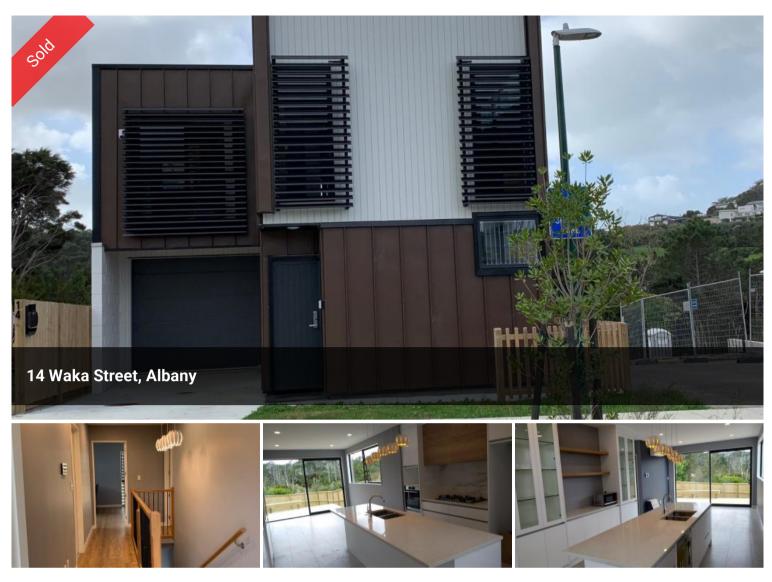

## **Show Home Stand Alone Freehold!**

Constructed in "brand new stand alone residential" will give the lucky new owners absolute confidence & peace of mind in the longevity of the executive family home.

- \* All windows designed for double glazing.
- \* Gorgeous designed garden.
- \* Next to the private reserve.

The layout comprises 4 bedrooms, 2 bathrooms, living area, dining area, designed modern kitchen, laundry and single internal garage with remote entry. Family friendly suburb, elevated reserve views, spacious deck facing to the private reserve.

Located only minutes from motorway access, bus, shopping centre and university. Short distance to Albany Mall, Community Leisure centre with fitness suite and pool very close, Library, 🛱 4 📇 2 🗔 201 m2

| Price       | SOLD for    |
|-------------|-------------|
|             | \$950,000   |
| Property    | Residential |
| Туре        |             |
| Property ID | 111         |
| Land Area   | 201 m2      |
| Floor Area  | 153 m2      |