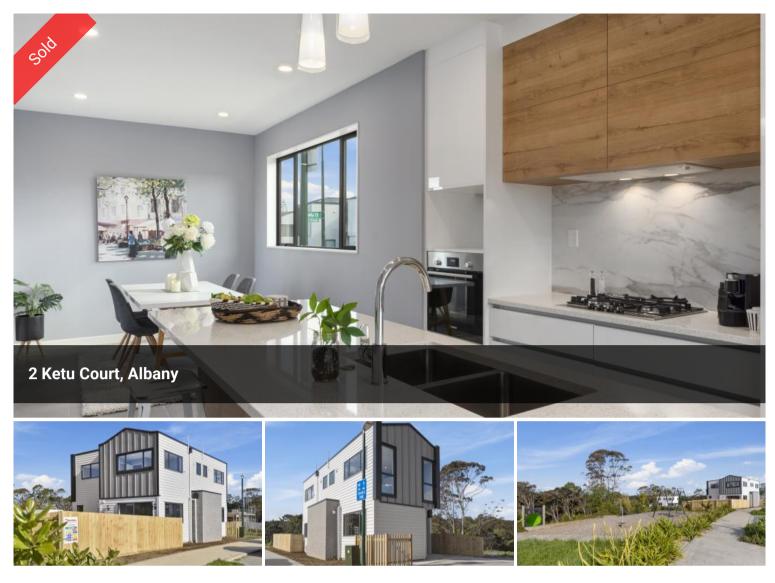

## Albany - Brand New 4 Bedrooms -Entry Level

Be quick, brick and weatherboard cladding means this well constructed fourbedroom townhouse will stand the test of time. 10year Master Builders Guarantee and no body corp fees will give you the confidence to settle down here for the long term. Modern design with a super low maintenance garden and restful outdoor entertaining area provides the perfect place for those sunny summer BBQ's.

Upstairs you will discover four bedrooms including the master bedroom and ensuite bathroom. Beautiful kitchen with open plan dining, lounge and one guest toilet on the ground floor.

The location is great, Albany Heights is just minutes away, and ever so close to Albany Mall, Massey University, restaurants, motorway, and the Park & Ride. Zoned for sought after Kristin

## 🛱 4 🖺 2 🚓 1 🗔 177 m2

| Price       | SOLD for    |
|-------------|-------------|
|             | \$960,000   |
| Property    | Residential |
| Туре        |             |
| Property ID | 107         |
| Land Area   | 177 m2      |