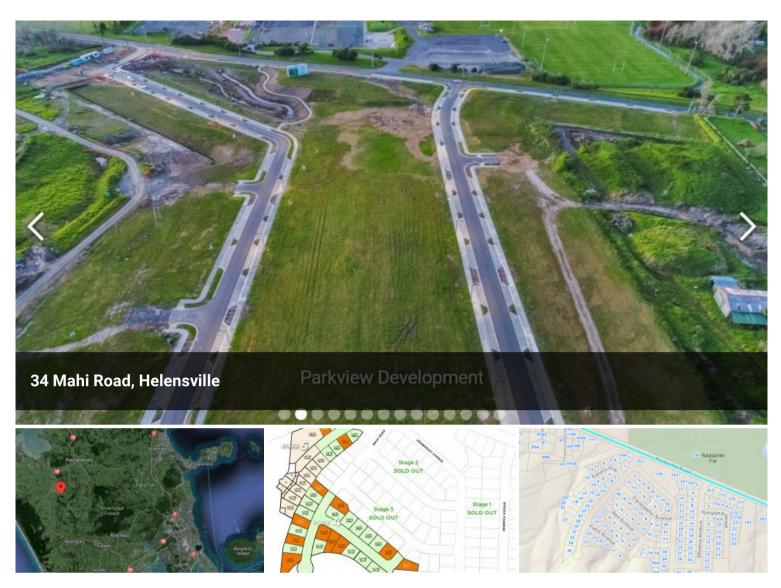

# Stage 4 Selling Now!

Family friendly and affordable lifestyle sections are available to purchase, titles have been issued and utility connections ready! Parkview subdivision has been successful in the first three stages, secure your spot.

Sections range from 448m2 to 1069m2 with a price range of \$430,000 - \$540,000 plus GST, you won't want to miss out! Multiple buy options available.

With a 20-minute walk to Helensville Village and situated opposite the beautiful scenery of Rautawhiri park with a family friendly atmosphere. The park includes great facilities; a skate and scooter park, dog exercise area, exercise equipment, soccer and rugby fields, tennis and netball courts - your options are endless for your fitness pursuits!