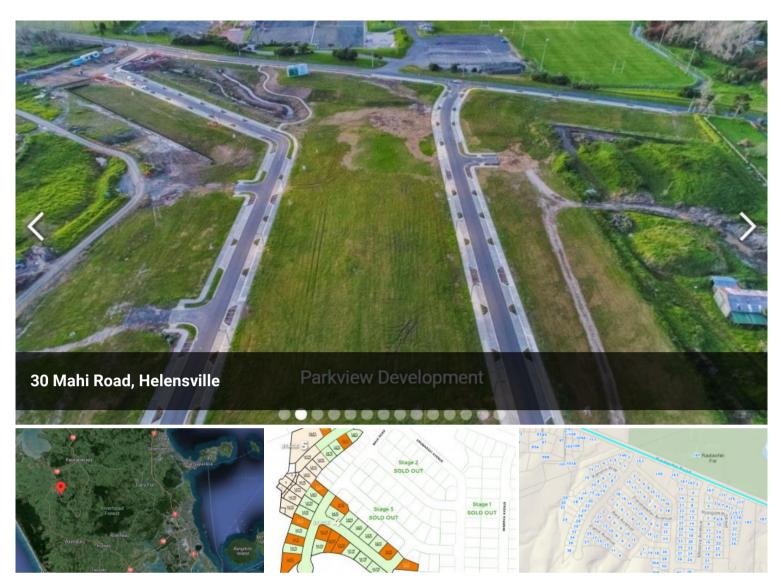

# Stage 4 Selling Now!

Family friendly and affordable lifestyle sections are available to purchase, titles have been issued and utility connections ready! Parkview subdivision has been successful in the first three stages, secure your spot.

Sections range from 448m2 to 1069m2 with a price range of \$430,000 - \$540,000 plus GST, you won't want to miss out! Multiple buy options available.

With a 20-minute walk to Helensville Village and situated opposite the beautiful scenery of Rautawhiri park with a family friendly atmosphere. The park includes great facilities; a skate and scooter park, dog exercise area, exercise equipment, soccer and rugby fields, tennis and netball courts - your options are endless for your fitness pursuits!