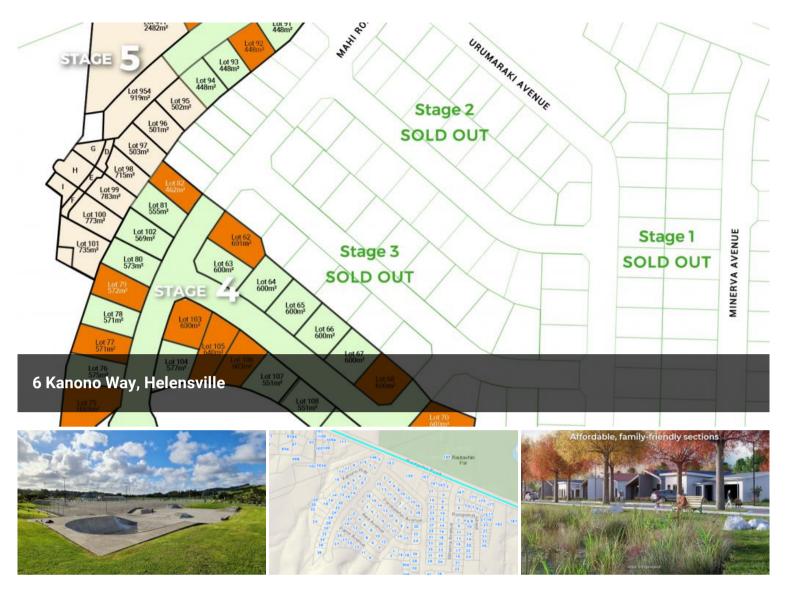

# Stage 4 Selling Now!

Family friendly and affordable lifestyle sections are available to purchase, titles have been issued and utility connections ready! Parkview subdivision has been successful in the first three stages, secure your spot.

Sections range from 448m2 to 1069m2 with a price range of \$430,000 - \$540,000 plus GST, you won't want to miss out! Multiple buy options available.

With a 20-minute walk to Helensville Village and situated opposite the beautiful scenery of Rautawhiri park with a family friendly atmosphere. The park includes great facilities; a skate and scooter park, dog exercise area, exercise equipment, soccer and rugby fields, tennis and netball courts - your options are endless for your fitness pursuits! 🗔 448 m2