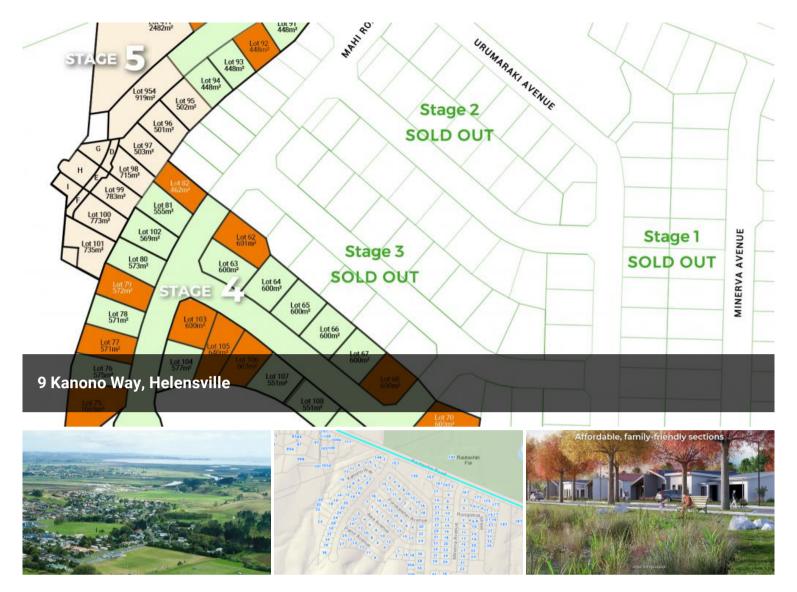

## Stage 4 Selling Now!

Family friendly and affordable lifestyle sections are available to purchase, titles have been issued and utility connections ready!

Parkview subdivision has been successful in the first three stages, secure your spot.

Sections range from 448m2 to 1069m2 with a price range of \$430,000 - \$540,000 plus GST, you won't want to miss out! Multiple buy options available.

With a 20-minute walk to Helensville Village and situated opposite the beautiful scenery of Rautawhiri park with a family friendly atmosphere. The park includes great facilities; a skate and scooter park, dog exercise area, exercise equipment, soccer and rugby fields, tennis and netball courts - your options are endless for your fitness pursuits!