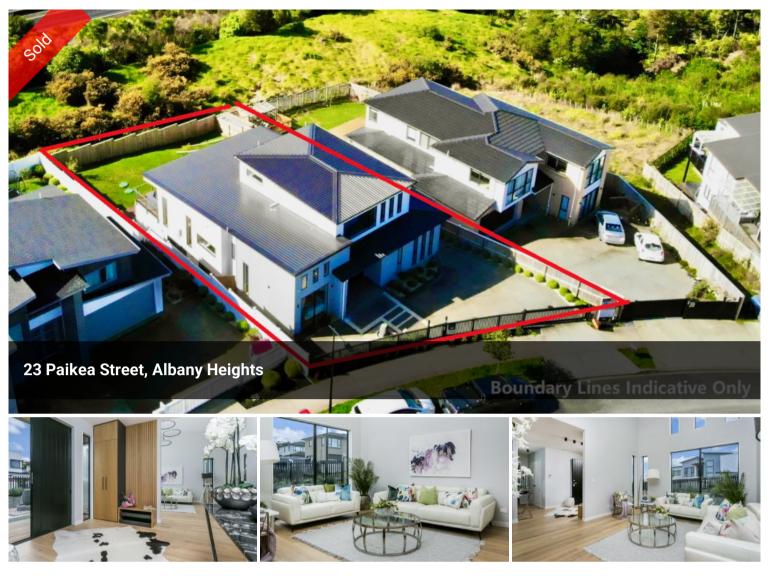

## Luxury High Spec Home + Granny!

This elevated exquisite residence embodies luxury living across three expansive levels with a 370m<sup>2</sup> floor area. Featuring 6 bedrooms, 4 ensuites, 5 bathrooms, and 6 toilets, this home is designed for ultimate comfort and elegance.

The upper floor is dedicated to the master bedroom retreat, featuring a spacious walk-in wardrobe with timber finishes and an

| Price         | SOLD        |
|---------------|-------------|
| Property Type | Residential |
| Property ID   | 601         |
| Land Area     | 705 m2      |
| Floor Area    | 370 m2      |