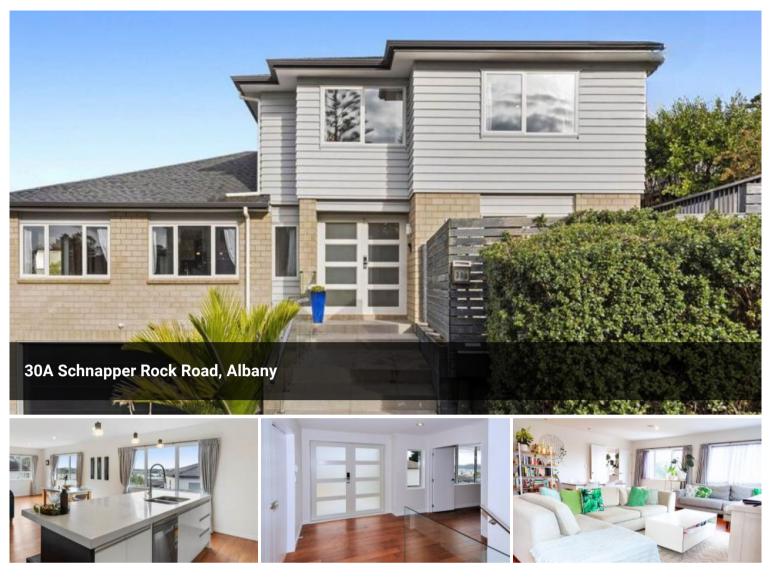

# **Brick Beauty in Albany School Zone**

Nestled off Schnapper Rock Road, this elegant home offers a peaceful retreat close to Albany's amenities and excellent schools. Situated on a low-maintenance 451 m2 (more or less) freehold section, the property built in 2014 exudes tranquility and convenience with a modern layout on a luxury 273m2 floor area.

Featuring an expansive main floor with a stylish living, dining, and kitchen area, the residence includes a master suite with a living/office space, ensuite, and walk-in wardrobe. A second family lounge opens to a multi-level deck, while versatile spaces cater to various needs, from a home gym to an office or extended family.

## Key features:

• Luxury Master ensuite with walk-in wardrobe and a living/office space.

· Second family lounge with a spacious deck.

## **Office Details**

• Three generous bedrooms and a well-appointed bathroom at ground level.

• Lower-level potential granny flat with a bathroom and independent access, offering more flexibility

• Internal access Double garage Plus 3 car-Parking at the front yard.

• Low-maintenance with two sunny decks and laundry space next to the garage.

• Proximity to Kristin School, Albany Junior & Senior School, Albany Westfield Shopping Mall, Massey University, and motorway access