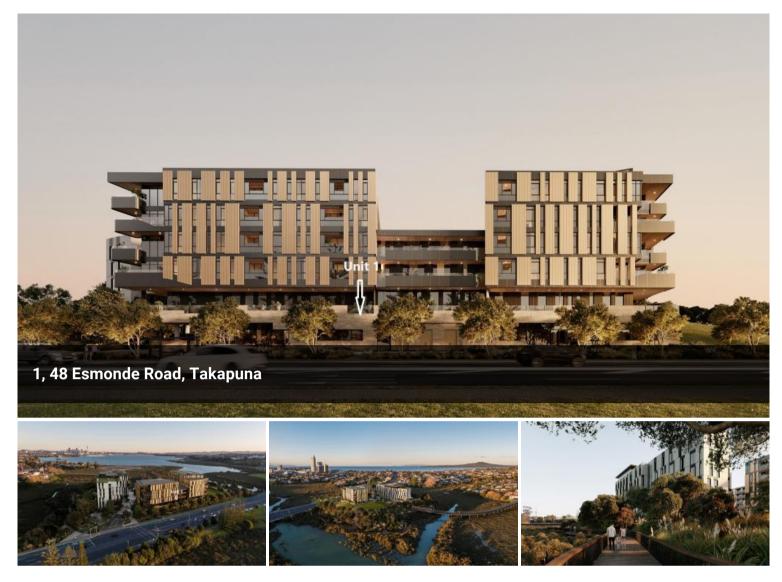

## Exceptional Retail Opportunity in Amaia

Discover the epitome of prime road-front retail with this 50 sqm boutique shop nestled in the prestigious Amaia development. Strategically positioned off the motorway, it seamlessly connects you to the vibrant hubs of Auckland CBD and Takapuna.

This boutique space, set to be completed by the end of 2024, is more than just a shop - it's a chance to become a part of an exclusive community while capitalizing on high traffic volume and unparalleled exposure. Serving not only the discerning residents of Amaia but also drawing attention from passersby, this location is poised for success.

Don't miss out on the opportunity to establish your presence in one of Takapuna's iconic spots. Act now and make this prime retail

| Price       | Price By    |
|-------------|-------------|
|             | Negotiation |
| Property    | Commercial  |
| Туре        | •••••       |
| Property ID | 567         |

## space yours!

The above information provided has been furnished to us by the vendor/s. We have not verified whether or not that information is accurate and do not have any belief in one way or the other in its accuracy. We do not accept any responsibility to any person for its accuracy and do no more than pass it on. All interested parties should make and rely upon their own inquiries in order to determine whether or not this information is in fact accurate.