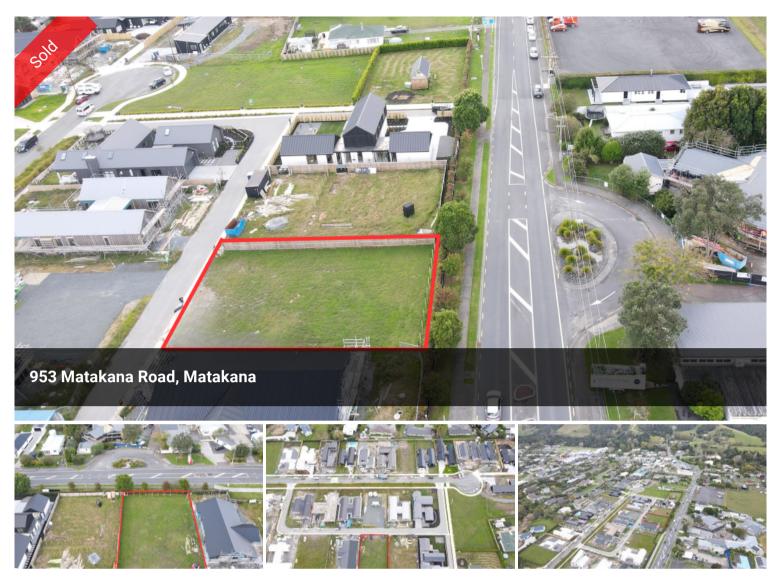

## Matakana Blank Canvas

Have you been struggling to find what you want in Matakana? The solution is simple.... Build!

This fantastic 835 sqm flat section, nestled in the heart of Matakana, is your opportunity to customise your home or weekend retreat.

Matakana is a gateway to a multitude of entertainment options,

🗔 835 m2

| Price         | SOLD        |
|---------------|-------------|
| Property Type | Residential |
| Property ID   | 463         |
| Land Area     | 835 m2      |